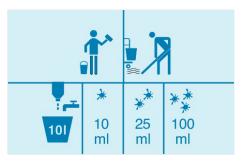

# Use instructions

1. Check hygiene plan and product label for detailed use information.

2. Wear suitable protective clothing when handling the product.

3. Depending on soiling, add 10 - 100 ml MAXX Brial2 to 10 I water. For daily cleaning with normal soiling, mix 25 ml MAXX Brial2 with 10 I cold water.

4. Wipe the surface and leave to dry. We recommend using MAXX Brial2 in combination with colour-coded polifix® microfibre cloths to avoid crosscontamination.

5. For manual floor cleaning we recommend the product in combination with Ecolab microfibre mopping systems.