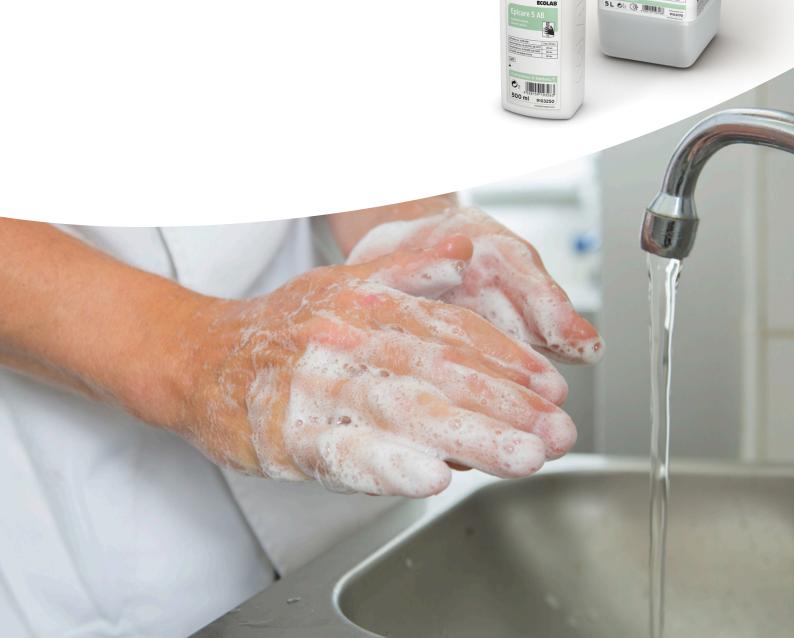

#### Use instructions

1. Check hygiene plan and product label for detailed use information.

2. Pre-wet your hands.

3. Pump at least two times to dose 2 - 3 ml of liquid on the hands.

4. Rub hands acc. to EN Norm. Continue washing motion for 30 sec. to achieve bactericidal effect and 60 sec. to achieve yeasticidal effect and effect against enveloped viruses.

5. Rinse off with tap water.

6.Dry hands with a clean towel or paper cloth.