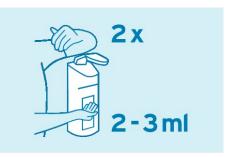

#### Use instructions

1. Check hygiene plan and product label for detailed use information.

2. Pre-wet your hands.

3. Pump at least two times to dose 2 - 3 ml of liquid on the hands.

4. Rub hands acc. to EN Norm. Continue washing motion for 30 sec. to achieve bactericidal effect and 60 sec. to achieve yeasticidal effect and effect against enveloped viruses.