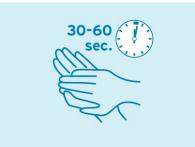

#### Use instructions

1. Check hygiene plan and product label for detailed use information.

2. Pre-wet your hands.

3. Pump at least two times to dose 2 - 3 ml of liquid on the hands.

4. Rub hands acc. to EN Norm. Continue washing motion for 30 sec. to achieve bactericidal effect and 60 sec. to achieve yeasticidal effect and effect against enveloped viruses.